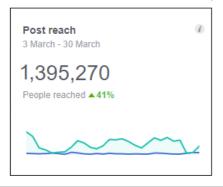

ly there are over 8,050

followers on Instagram. Also, we were able to reach 16,300 subscribers in our YouTube channel and were able to hit over 716,000 total views up to now. Also, we have nearly 4,800 followers in LinkedIn and 2,750 followers in TikTok too

As a result of having our presence in multiple social media accounts, we were able to gain a large follower base of students and other stakeholders. AAT Sri Lanka official pages are active in all platforms and offers 24 hour help desk by replying to messages and comments. Also, we communicate via three official WhatsApp numbers so that students can get information anytime in any preferred language. Further, we use WhatsApp business for Facebook to send messages and we have received over 15,000 inquiries via WhatsApp during the year.







#### ONLINE TEACHER TRAINING



AAT Sri Lanka was able to conduct an online teacher training program for the teachers who are teaching A/L subjects in school. There were over 8,000 teachers were registered in the webinar and the webinars conducted by the famous professional trainer Mr Mohan Palliyaguruge.

This was conducted via Microsoft Teams and many

number of teachers participated to the event. It was a productive session as Mr Palliyaguruge discussed about the latest trends and strategies on education system. This was also an innovation of AAT Sri Lanka to ensure that the teachers who are currently teaching online from home to update their selves about the latest methods and issues they face while teaching.



#### **AAT Lectures on Siyatha TV**

Due to the Covid-19 situation i