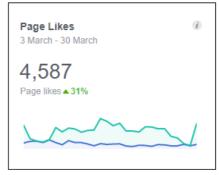

here are over 8,050

followers on Instagram. Also, we were able to reach 16,300 subscribers in our YouTube channel and were able to hit over 716,000 total views up to now. Also, we have nearly 4,800 followers in LinkedIn and 2,750 followers in TikTok too

As a result of having our presence in multiple social media accounts, we were able to gain a large follower base of students and other stakeholders. AAT Sri Lanka official pages are active in all platforms and offers 24 hour help desk by replying to messages and comments. Also, we communicate via three official WhatsApp numbers so that students can get information anytime in any preferred language. Further, we use WhatsApp business for Facebook to send messages and we have received over 15,000 inquiries via WhatsApp during the year.







#### ONLINE TEACHER TRAINING



AAT Sri Lanka was able to conduct an online teacher training program for the teachers who are teaching A/L subjects in school. There were over 8,000 teachers were registered in the webinar and the webinars conducted by the famous professional trainer Mr Mohan Palliyaguruge.

This was conducted via Microsoft Teams and many

number of teachers participated to the event. It was a productive session as Mr Palliyaguruge discussed about the latest trends and strategies on education system. This was also an innovation of AAT Sri Lanka to ensure that the teachers who are currently teaching online from home to update their selves about the latest methods and issues they face while teaching.



#### **AAT Lectures on Siyatha TV**

Due to the Covid-19 situation in th