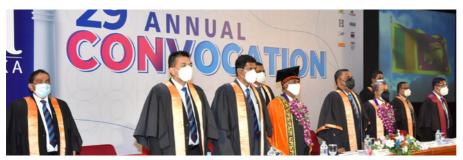

The Association of Accounting Technicians of Sri Lanka (AAT Sri Lanka) held its 28th Annual Convocation on 1st February 2022 at the Main Conference and Concert Hall of the Bandaranaike Memorial International Conference Hall (BMICH).

Dr. Senaka Kelum Gamage, Director, Postgraduate Institute of Management (PIM) added glamour to the ceremonial event as the Chief Guest while Mr. Sanjaya Bandara, President of CA Sri Lanka participated as the Guest of Honour.