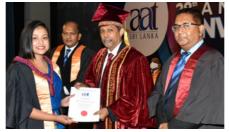

## PASSED FINALISTS' CERTIFICATE AWARDING CEREMONY - JANUARY 2021 EXAMINATION

AAT Sri Lanka, the pioneer in producing middle level accounting professionals to the country, held its Passed Finalists' certificate awarding ceremony for the students who have successfully completed the final level of the AAT Examinations held in January 2021 on 7th March 2022 at the Main Conference and Concert Hall of the Bandaranaike Memorial International Conference Hall (BMICH), Colombo.

1,143 students spread across all districts in the island who have completed the Final Examinations in January 2021 were invited to receive their Passed Finalist certificate at this graceful ceremony with a guest each to witness their achievement and share the joy of this memorable moment. Prof. Kapila Perera, Secretary to the Ministry of Education graced the occasion as the Chief Guest for the morning session and Mr Sujeewa Rajapaksha, Chairman, People's Bank added value to the occasion as the Chief Guest for the evening session.

Mr. Tishan Subhasinghe, a Member of the Governing Council of CA Sri Lanka joined as the Guest of Honour. President of AAT Sri Lanka Mr. Naleen De Silva, members of the Governing Council and the CEO of AAT and parents and well-wishers of the Passed Finalists also attended the function.

In addition to the valued insights shared by the Chief Guests and the Guest of Honour, Passed Finalists were provided with comprehensive guidance on their way forward with AAT specially in completing the training requirements, being prepared for a job, obtaining membership and widening their academic journey with the AAT Business School.