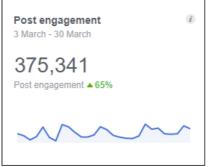

there are over 8,050

followers on Instagram. Also, we were able to reach 16,300 subscribers in our YouTube channel and were able to hit over 716,000 total views up to now. Also, we have nearly 4,800 followers in LinkedIn and 2,750 followers in TikTok too

As a result of having our presence in multiple social media accounts, we were able to gain a large follower base of students and other stakeholders. AAT Sri Lanka official pages are active in all platforms and offers 24 hour help desk by replying to messages and comments. Also, we communicate via three official WhatsApp numbers so that students can get information anytime in any preferred language. Further, we use WhatsApp business for Facebook to send messages and we have received over 15,000 inquiries via WhatsApp during the year.







#### ONLINE TEACHER TRAINING



AAT Sri Lanka was able to conduct an online teacher training program for the teachers who are teaching A/L subjects in school. There were over 8,000 teachers were registered in the webinar and the webinars conducted by the famous professional trainer Mr Mohan Palliyaguruge.

This was conducted via Microsoft Teams and many

number of teachers participated to the event. It was a productive session as Mr Palliyaguruge discussed about the latest trends and strategies on education system. This was also an innovation of AAT Sri Lanka to ensure that the teachers who are currently teaching online from home to update their selves about the latest methods and issues they face while teaching.



#### **AAT Lectures on Siyatha TV**

Due to the Covid-19 situation in