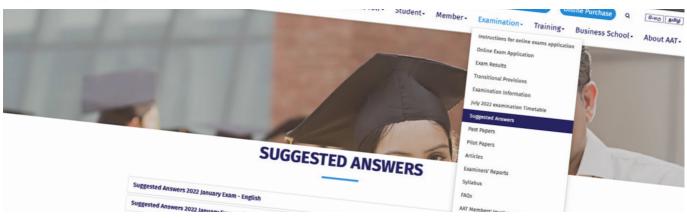

#### BENEFITS OF AAT SUGGESTED ANSWERS

Suggested AAT **Answers** examination question papers (AAT Suggested Answers) indicate which key elements you should focus when writing the answer in order to obtain maximum marks allocated to the question. These are prepared at Association of Accounting Technicians of Sri Lanka by the subject specialists of relevant fields. However please note that the Suggested Answers published in the website do not constitute the basis for evaluation of the students' answers in the examination.

You can obtain the Suggested

answers through the website of Association of Accounting Technicians Sri Lanka (www.aatsl.lk) as illustrated below

Advantages of using Suggested answers along with the AAT Sri Lanka examination question papers  $\,$ 

- · Increases your confidence and prepares you for the examination
- · Enable you to familiarize yourself with the style of exam questions
- Help you to identify your low performance areas when you compare your answer with the AAT suggested answers
- Guide you to manage your time and plan ahead for the examination